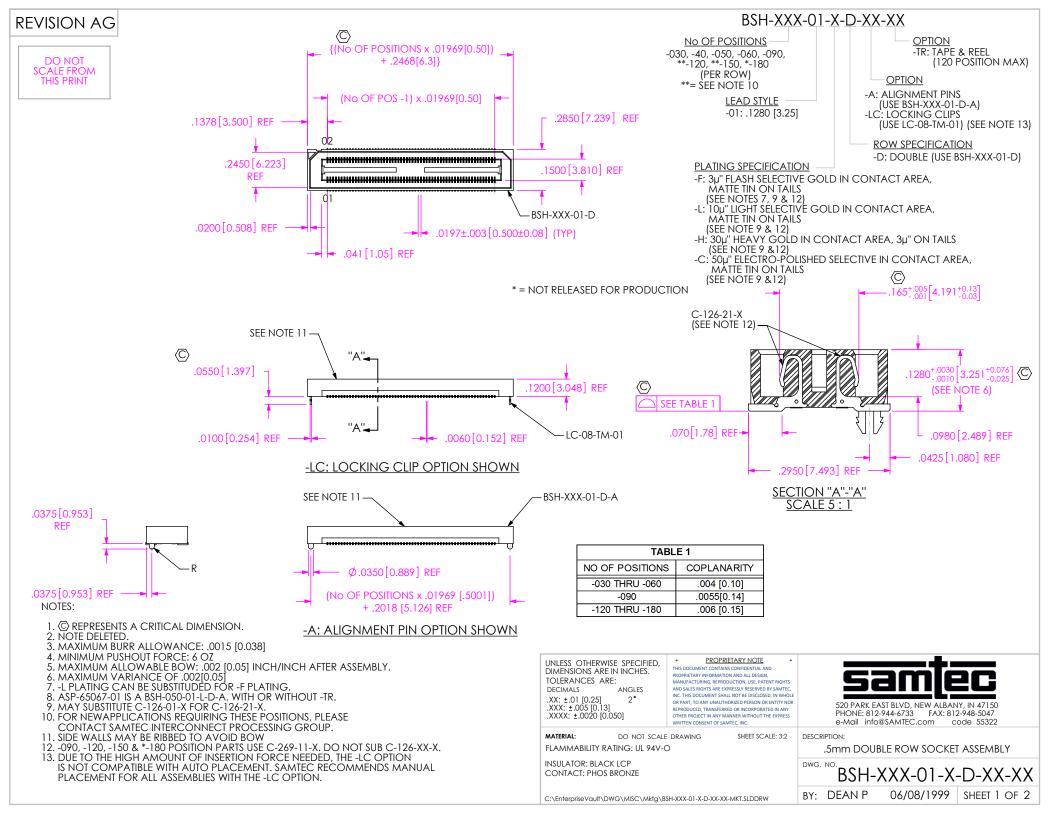

TAPE AND REEL PACKAGING VIEW

TUBE PACKAGING VIEW
[PARTS TO HAVE POSITION #1 LOADED
IN SAME DIRECTION AS ARROW]

TUBE: PT-1-24-02-78 PLUG: TP-09