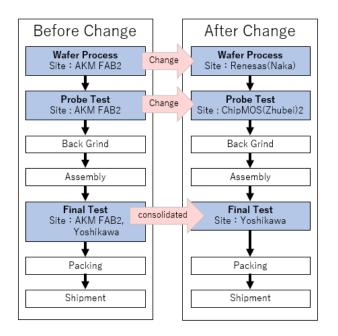

# ♦ Site: Before Change

AKM FAB2: AKM Nobeoka Factory

5-4960 Nakagawara-cho, Nobeoka-shi, Miyazaki, Japan

### ♦Site: After Change

< Wafer Process >

Renesas(Naka): Renesas Electronics Corporation Naka Fab

751, Horiguchi, Hitachinaka-shi, Ibaraki, Japan

< Probe Test >

ChipMOS(Zhubei)2: CHIPMOS TECHNOLOGIES INC. Zhubei Fab. II.

No.112, Zhonghe Street, Zhubei City, Hshinchu County, Taiwan, R.O.C.

### < Final Test >

Yoshikawa) Yoshikawakogyo RF Semicon Co.,Ltd. Shintomi Fab

4637-1, Kamitonda, Shintomi-cho, Koyu-gun, Miyazaki, Japan

Asahi **KASEI** 

Proposed First ship date July, 2022

♦ Data sheet changes